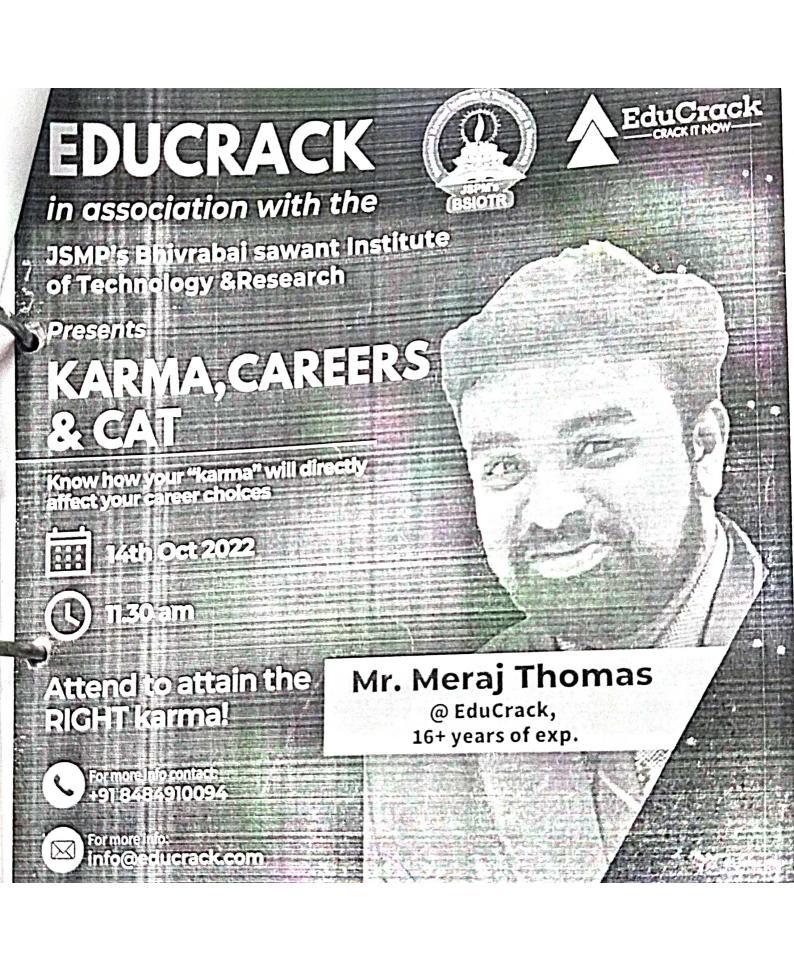

# **Activity Report**

Name of the Activity/Session/Training/Seminar:

| Name of the Activity,                  |
|----------------------------------------|
| Seminar on                             |
| Karma, Careers & CAT                   |
| Academic Year: 2022-23                 |
| Session conducted by: Mr. Merry Thomas |

Speaker (Edverrach)

14/10/2022 Date:

Designation:

Time:

11:30 Am to 1:30 poor Venue:

# "ACADEMIC YEAR 2022-23 Sem -1"

It is informed to all SE and TE students of all branches that we are going to organize a seminar on "Karma, Careers and CAT ". This seminar will be conducted by a Renowned Speaker Mr. Meraj Thomas from EduCrack.

This Informative Session will guide and encourage you about Career Opportunities through CAT EXAM, its preparation and hoe to develop attitude towards Competitive Exams .

in Shitute of

Wagholi Pune

\*\*\* Important Instructions:

1. Attendance is compulsory.

You have to concentrate on the Session.

3. Your attendance will be sent by T&P cell to your respective HODs.

Details of the the Session:

Date: 14/10/2022

11:30 AM to 1:30 PM

Venue: Computer Dept seminar Hall