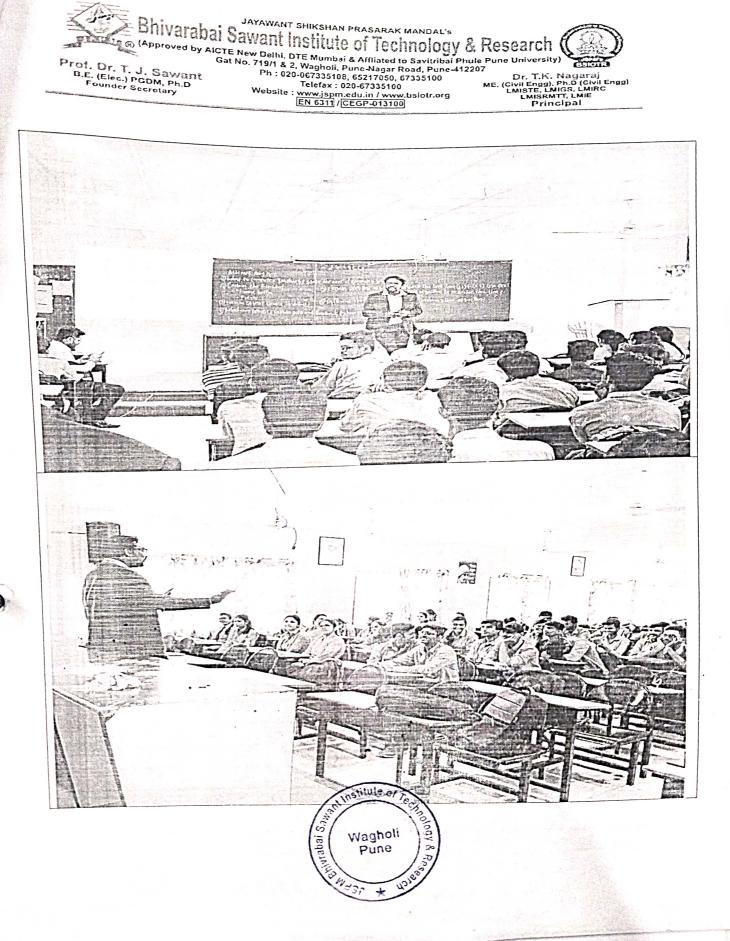

# **Activity Report**

Name of the Activity/Session/Training/Seminar:

| Name of the Activity,                  |
|----------------------------------------|
| Seminar on                             |
| Karma, Careers & CAT                   |
| Academic Year: 2022-23                 |
| Session conducted by: Mr. Merry Thomas |

# "ACADEMIC YEAR 2022-23 Sem -1"

It is informed to all SE and TE students of all branches that we are going to organize a seminar on "Karma, Careers and CAT ". This seminar will be conducted by a Renowned Speaker Mr. Meraj Thomas from EduCrack.

This Informative Session will guide and encourage you about Career Opportunities through CAT EXAM, its preparation and hoe to develop attitude towards Competitive Exams .

in Shitute of

Wagholi Pune

\*\*\* Important Instructions:

1. Attendance is compulsory.

You have to concentrate on the Session.

3. Your attendance will be sent by T&P cell to your respective HODs.

Details of the the Session:

Date: 14/10/2022

11:30 AM to 1:30 PM

Venue: Computer Dept seminar Hall